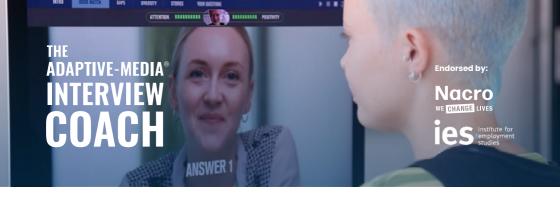

## Improves the quality of answers given to interview questions by over 50%

The Adaptive-media® Interview Coach teaches young adults how to succeed in interviews, helping them learn what to say, how to say it and how to deal with key factors such as managing nerves. Students then practice using our innovative Al video format, which shows them how to look positive and sustain attention in interview situations, in a safe, secure and non judgmental way.